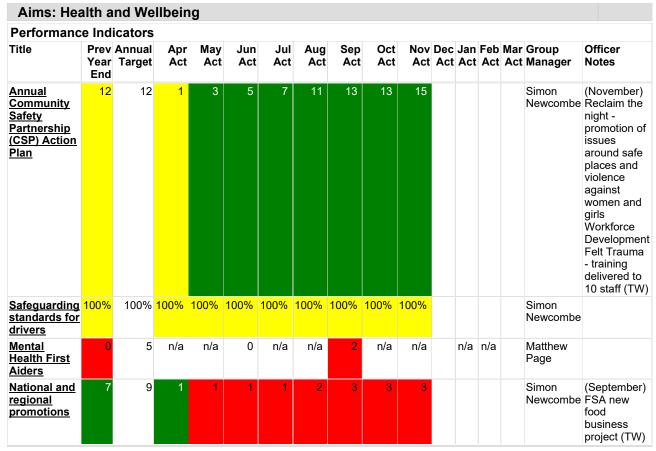

## **Corporate Plan PI Report Community**

## Monthly report for 2021-2022 Arranged by Aims Filtered by Aim: Priorities Community Filtered by Flag: Exclude: Corporate Plan Aims 2016 to 2020

For MDDC - Services

Performance Indicators:

No Data

Key to Performance Status:

**Below target** 

On target

**Above target** 

Well above target

## **Corporate Plan PI Report Community**

**Priorities: Community** 



| Performan                                                                       | ce In | dicato           | rs   |            |     |     |     |            |     |     |     |  |                                       |                                              |
|---------------------------------------------------------------------------------|-------|------------------|------|------------|-----|-----|-----|------------|-----|-----|-----|--|---------------------------------------|----------------------------------------------|
| Title                                                                           |       | Annual<br>Target |      | May<br>Act |     |     |     | Sep<br>Act |     |     |     |  | Group<br>Manager                      | Officer Notes